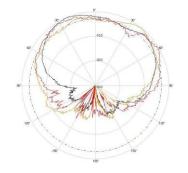

NS**

Frequency Range: 2.4-2.5/4.9-5.85 GHz

Gain: 4/7 dBi
Polarization: Vertical

Horizontal Beamwidth: 114°/47° Vertical Beamwidth: 56°/32° VSWR: <2.0:1 Isolation: >20 dB Impedance: 50Ω

Lightning Protection: DC Grounded

Max Input Power: 100W





## **MECHANICAL SPECIFICATIONS**

Dimensions: 5.5"x 4.7"x 1.5" (140x120x39mm)

Weight: 0.9 lb (0.4 kg)

Installation: Threaded Bolt with Nut and Articulating Wall/Pole Mount (included)

Pole Mount Diameter: 2" (50mm) Installation Hole Diameter: 1" (25mm) Radome Material: ASA Connector: RPSMA Plug Number of Leads: 3 Cable Length: 36" (910mm)

Cable Type: RG58



### **ENVIRONMENTAL SPECIFICATIONS**

Installation Environment: Indoor/Outdoor

IP Rating: IP66

### **WARRANTY**

2 Year Limited Warranty



### 2.5 GHZ

### 5 GHZ



H-Plane V-Plane



H-Plane



V-Plane