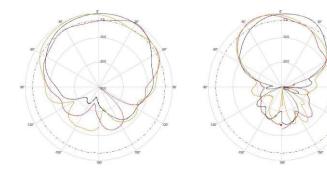

TRICAL SPECIFICATIONS**

Frequency Range: 2.4-2.5/4.9-5.85 GHz

Gain: 4/7 dBi
Polarization: Vertical

Horizontal Beamwidth: 114°/47° Vertical Beamwidth: 56°/32° VSWR: <2.0:1 Isolation: >20 dB Impedance: 50Ω

Lightning Protection: DC Grounded

Max Input Power: 100W





## **MECHANICAL SPECIFICATIONS**

Dimensions: 5.5"x 4.7"x 1.5" (140x120x39mm)

Weight: 0.9 lb (0.4 kg)

Installation: Threaded Bolt with Nut and Articulating Wall/Pole Mount (included)

Pole Mount Diameter: 2" (50mm) Installation Hole Diameter: 1" (25mm) Radome Material: ASA Connector: RPSMA Plug Number of Leads: 3 Cable Length: 36" (910mm)

Cable Type: RG58



### **ENVIRONMENTAL SPECIFICATIONS**

Installation Environment: Indoor/Outdoor

IP Rating: IP66

### **WARRANTY**

2 Year Limited Warranty



### 2.5 GHZ

### 5 GHZ



H-Plane V-Plane



H-Plane



V-Plane