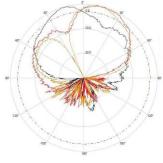

ency Range: 2.4-2.5/4.9-5.85 GHz

Gain: 4/7 dBi
Polarization: Vertical

Horizontal Beamwidth: 114°/47° Vertical Beamwidth: 56°/32° VSWR: <2.0:1 Isolation: >20 dB Impedance: 50Ω

Lightning Protection: DC Grounded

Max Input Power: 100W





## **MECHANICAL SPECIFICATIONS**

Dimensions: 5.5"x 4.7"x 1.5" (140x120x39mm)

Weight: 0.9 lb (0.4 kg)

Installation: Threaded Bolt with Nut and Articulating Wall/Pole Mount (included)

Pole Mount Diameter: 2" (50mm) Installation Hole Diameter: 1" (25mm) Radome Material: ASA Connector: RPSMA Plug Number of Leads: 3 Cable Length: 36" (910mm)

Cable Type: RG58



### **ENVIRONMENTAL SPECIFICATIONS**

Installation Environment: Indoor/Outdoor

IP Rating: IP66

### **WARRANTY**

2 Year Limited Warranty



### 2.5 GHZ

### 5 GHZ



H-Plane V-Plane



H-Plane



V-Plane